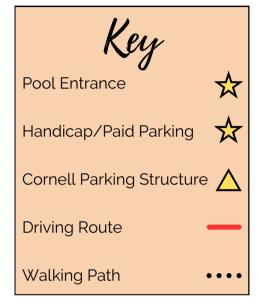

#### **POOL LOCATION**

 Armond H Seidler Natatorium inside the Johnson Center at the University of New Mexico (Redondo Ct NE, Albuquerque, NM 87106)

#### **PARKING**

- Handicap and limited paid parking spots are available in the lot outside of the therapy pool
- Additional parking is available in the Cornell parking structure
- There is a charge for parking in the parking lot outside of the pool and parking structure
  - See the parking meter for cost and further directions

## From Lomas to the pool entrance and handicap parking:

- Head south on Girard Blvd
- Turn right onto Campus Blvd
- Turn left onto Redondo Dr and go through the round about
- Turn right onto Redondo Ct
- Turn left at the end of the road and continue straight until you reach the parking lot
- The pool is on the east side of the parking lot

### From Central to the Cornell parking structure:

- Head north on Princeton
- Turn left onto Redondo Dr
- Turn right into the parking structure